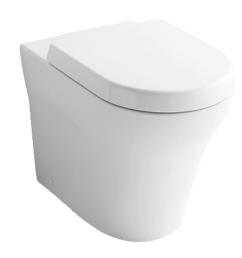

#### WALL FACED TOILET

## **B**eatures

- TORNADO FLUSH System
- CEFIONTECT technology: super smooth, ion barrier glazing for a clean toilet bowl
- Dual flush system
- WATER SAVING
- Softclose Seat & Cover

# Parts description

Fittings are included Seat & Cover are not included

 CW163EA D-Shape Wall Faced Toilet