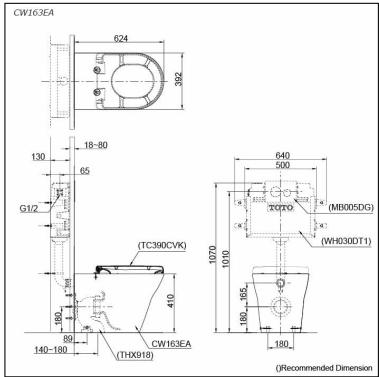

# **S**pecifications

Flush system: TORNADO FLUSH

Water Use: 4.5L / 3L

Rough-in: S-Trap / P-Trap (Selectable)

Bowl Shape: D-Shape

Water Pressure: 0.05MPa~0.75MPa Size: 392W x 624D x 410H mm

# Parts description

Fittings are included Seat & Cover are not included

 CW163EA D-Shape Wall Faced Toilet

#### **Optional Parts**

- TC390CVK Soft Close Seat & Cover (Urea Resin)
- WH030DT1 Concealed Cistern w/o Frame
- MB005DG Flush Panel
- THX918 Socket (Only for S-Trap)