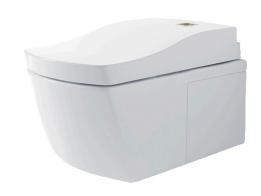

### NEOREST LE II Wall Hung Smart Toilet

### eatures

- Luxury, elegant and seamless design
- Revolutionary technology, ACTILIGHT, ridding both visible and invisible waste
- TORNADO FLUSH for powerful flushing effect with less amount of water
- Intergral WASHLET features front and rear warm water washing
- Automatic operation: Lid opens, closes and toilet flushes when sensor is activated
- Auto soft light function usable for night time

## Parts description

Fittings and Seat & Cover are not included

- CW996PVC Wall Hung Toilet
- TCF996WAT WASHLET Unit