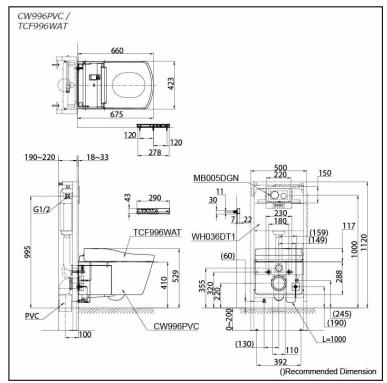

# Specifications 5

TORNADO FLUSH Flush system:

Water Use: 4.51 / 31

H=220 mm (P-Trap) Rough-in: Water Pressure: 0.05MPa~0.75MPa 220~240V, 50/60Hz, Power Rating:

839~849W

Length of Power 1.0 m

Cord:

Size: 423W x 675D x 461H mm

## Parts description

Fittings and Seat & Cover are not included

- CW996PVC Wall Hung Toilet
- TCF996WAT WASHLET Unit

#### **Optional Parts**

- WH036DT1 Concealed Cistern w/Frame
- MB005DGN Flush Panel

White (CEFIONTECT)