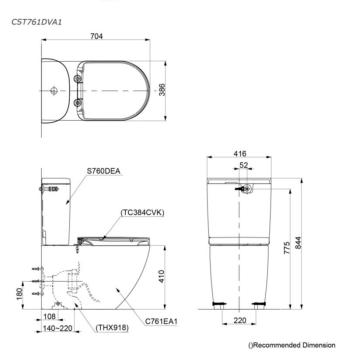

#### CST761DVA1 TCF34220GAU#NW1

#### **TOILETS**

Flush system: TORNADO FLUSH

Water Use: 4.5L / 3L

Rough-in: S-Trap / P-Trap (Selectable)

Bowl Shape: D-Shape

Water Pressure: 0.05MPa~0.75MPa Size: 416W x 704D x 844H mm

### Parts description

Fittings & Tank are included Seat & Cover

not included

C761EA1 D-Shape Close Coupled Bowl

S760DEA Tank & Lid

TCF34220GAU WASHLET D-shape

THX918 Socket (Only for S-Trap)

SHXCP553 Universal Plate