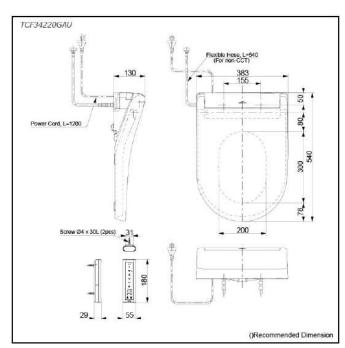

#### CST761DVA1 TCF34220GAU#NW1

#### **Washlet**

**Bowl Shape: D-Shape** 

Water Pressure: 0.07Mpa~0.75Mpa Power Rating: 220~240V, 50/60Hz,

843~853W

Length of PowerCord: 1.2 m

Material: Plastic

Size: 383W x 540D x 130H mm

### Parts description

Fittings & Tank are included Seat & Cover

not included

C761EA1 D-Shape Close Coupled Bowl

S760DEA Tank & Lid

TCF34220GAU WASHLET D-shape

THX918 Socket (Only for S-Trap)

SHXCP553 Universal Plate