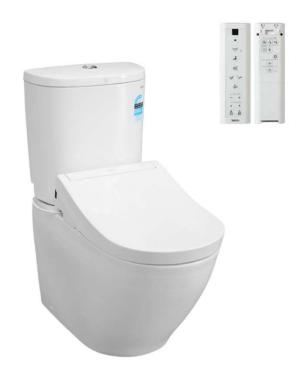

# BASIC+ CLOSE COUPLED TOILET S5 Remote Control Washlet

#### CST761DVA1 TCF34220GAU#NW1

### Parts description

Fittings & Tank are included Seat & Cover

not included

C761EA1 D-Shape Close Coupled Bowl

S760DEA Tank & Lid

TCF34220GAU WASHLET D-shape

THX918 Socket (Only for S-Trap)

SHXCP553 Universal Plate