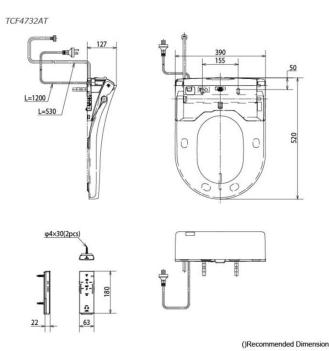

#### **Washlet**

Bowl Shape: D-Shape

Water Pressure: 0.05Mpa~0.75Mpa Power Rating: 220~240V, 50/60Hz,

1275~1400W

Length of Power Cord:1.2 m

Material: Plastic

Size: 390W x 520D x 127H mm

## Parts description

Fittings & Tank are included Seat & Cover not included

**CW163EA** 

**D-Shape Wall Faced Toilet** 

TCF4732AT WASHLET D-shape THX918 Socket (Only for S-Trap)