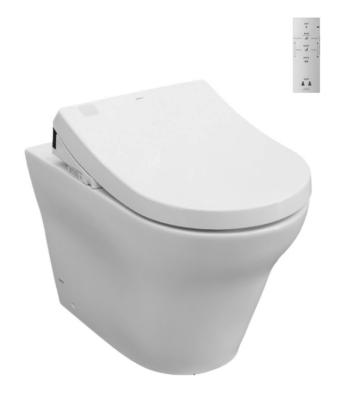

# MH WALL FACED TOILET S7 Remote Control Washlet

### CW163EA#XW TCF4732AT#NW1

## Parts description

Fittings & Tank are included Seat & Cover not included

**CW163EA** 

**D-Shape Wall Faced Toilet** 

TCF4732AT WASHLET D-shape THX918 Socket (Only for S-Trap)