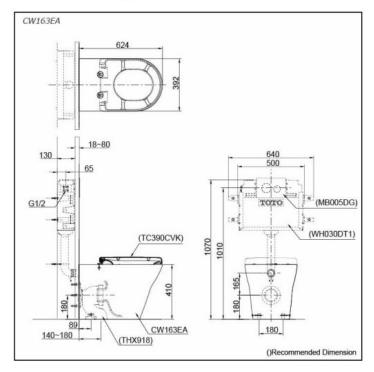

#### **TOILET**

Flush system: TORNADO FLUSH

Water Use: 4.5L / 3L

Rough-in: S-Trap / P-Trap (Selectable)

**Bowl Shape: D-Shape** 

Water Pressure: 0.05MPa~0.75MPa Size: 392W x 624D x 410H mm

## Parts description

Fittings & Tank are included Seat & Cover not included

**CW163EA** 

**D-Shape Wall Faced Toilet** 

TCF4732AT WASHLET D-shape THX918 Socket (Only for S-Trap)