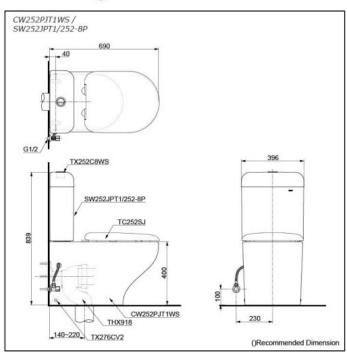

#### **TOILETS**

Flush system: TORNADO FLUSH

Water Use: 4.5L / 3L

Rough-in: 140~220 mm (THX918)

Bowl Shape: D-Shape

Water Pressure: 0.05MPa~0.70MPa

Size: 396Wx690Dx839H mm

**Washlet** 

#### Parts description

Fittings & Tank are included Seat & Cover

not included

CW252PJT1WSD-Shape Close Couple

Toilet w/ FixingBracket SW252JPT1/252-8P Tank & Lid w/ Tank Trim

TCF33320GAU WASHLET D-shape

**THX918** Socket (Only for S-Trap)