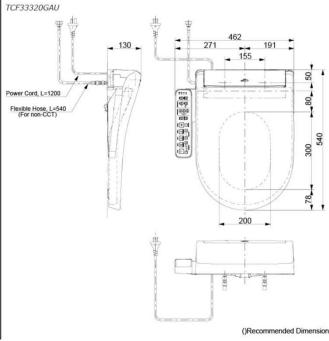

**Bowl Shape: D-Shape** 

Water Pressure: 0.07Mpa~0.75Mpa Power Rating: 220~240V, 50/60Hz,

843~853W

Length of PowerCord:1.2 m

Material: Plastic

Size: 462W x 540D x 130H mm

#### Parts description

Fittings & Tank are included Seat & Cover

not included

CW252PJT1WSD-Shape Close Couple

Toilet w/ FixingBracket SW252JPT1/252-8P Tank & Lid w/ Tank Trim

TCF33320GAU WASHLET D-shape

**THX918** Socket (Only for S-Trap)