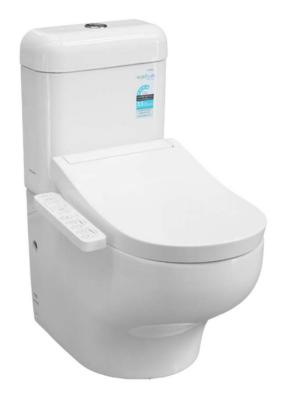

# Hayon CLOSE COUPLED TOILET S2 Side Control Washlet

#### **TOILETS**

Flush system: TORNADO FLUSH

Water Use: 4.5L / 3L

Rough-in: 140~220 mm (THX918)

Bowl Shape: D-Shape

Water Pressure: 0.05MPa~0.70MPa

Size: 396Wx690Dx839H mm

**Washlet** 

**Bowl Shape: D-Shape** 

Water Pressure: 0.07Mpa~0.75Mpa Power Rating: 220~240V, 50/60Hz,

843~853W

Length of PowerCord:1.2 m

Material: Plastic

Size: 462W x 540D x 130H mm

#### Parts description

Fittings & Tank are included Seat & Cover

not included

CW252PJT1WSD-Shape Close Couple

Toilet w/ FixingBracket SW252JPT1/252-8P Tank & Lid w/ Tank Trim

TCF33320GAU WASHLET D-shape

**THX918** Socket (Only for S-Trap)