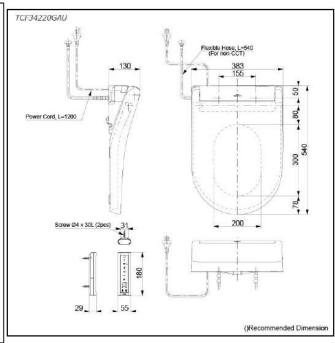

#### **Washlet**

Bowl Shape: D-Shape

Water Pressure: 0.07Mpa~0.75Mpa Power Rating: 220~240V, 50/60Hz,

843~853W

Length of PowerCord: 1.2 m

Material: Plastic

Size: 383W x 540D x 130H mm