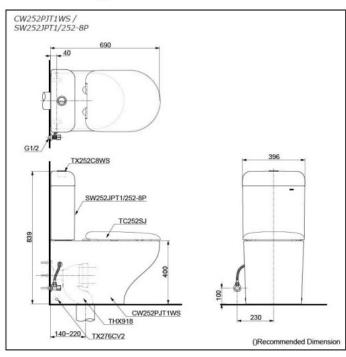

#### **TOILETS**

Flush system: TORNADO FLUSH

Water Use: 4.5L / 3L

Rough-in: 140~220 mm (THX918)

Bowl Shape: D-Shape

Water Pressure: 0.05MPa~0.70MPa

Size: 396Wx690Dx839H mm

**THX918** Socket (Only for S-Trap)

SHXCP553 Universal Plate