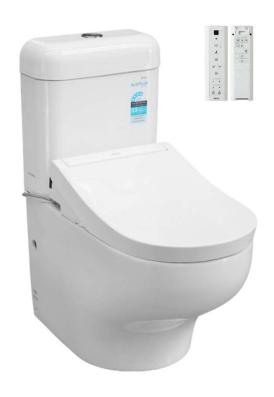

# Hayon CLOSE COUPLED TOILET S5 Remote Control Washlet

#### CW252PJT1WS / SW252JPT1/252-8P TCF34220GAU#NW1

### Parts description

Fittings & Tank are included Seat & Cover

not included

CW252PJT1WSD-Shape Close Couple

Toilet w/ FixingBracket

SW252JPT1/252-8P

Tank & Lid w/ Tank Trim

TCF34220GAU WASHLET D-shape