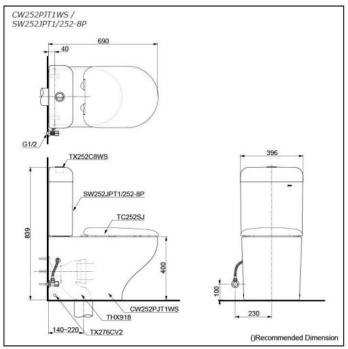

#### **TOILETS**

Flush system: TORNADO FLUSH

Water Use: 4.5L / 3L

Rough-in: 140~220 mm (THX918)

Bowl Shape: D-Shape

Water Pressure: 0.05MPa~0.70MPa

Size: 396Wx690Dx839H mm

### Parts description

Fittings & Tank are included Seat & Cover

not included

CW252PJT1WSD-Shape Close Couple

Toilet w/ FixingBracket SW252JPT1/252-8P

Tank & Lid w/ Tank Trim

TCF4732AT WASHLET D-shape

**THX918** Socket (Only for S-Trap)