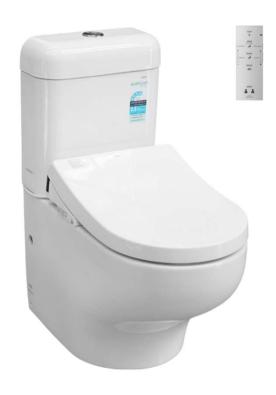

# Hayon CLOSE COUPLED TOILET S7 Remote Control Washlet

#### CW252PJT1WS / SW252JPT1/252-8P TCF4732AT#NW1

### Parts description

Fittings & Tank are included Seat & Cover

not included

CW252PJT1WSD-Shape Close Couple

Toilet w/ FixingBracket SW252JPT1/252-8P

Tank & Lid w/ Tank Trim

TCF4732AT WASHLET D-shape

**THX918** Socket (Only for S-Trap)