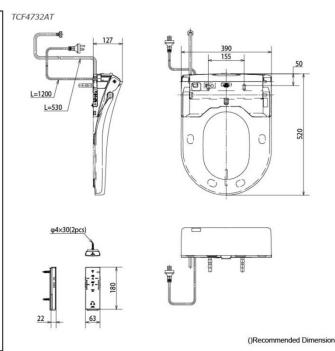

#### **Washlet**

Bowl Shape: D-Shape

Water Pressure: 0.05Mpa~0.75Mpa Power Rating: 220~240V, 50/60Hz,

1275~1400W

Length of Power Cord: 1.2 m

Material: Plastic

Size: 390W x 520D x 127H mm

### Parts description

Fittings & Tank are included Seat & Cover

not included

CW252PJT1WSD-Shape Close Couple

Toilet w/ FixingBracket SW252JPT1/252-8P

Tank & Lid w/ Tank Trim

TCF4732AT WASHLET D-shape

**THX918** Socket (Only for S-Trap)