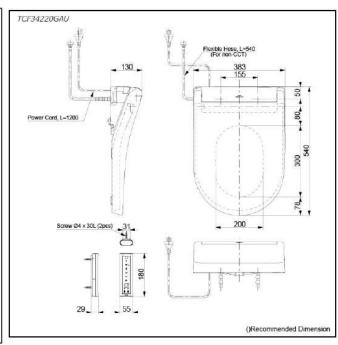

#### **Washlet**

Bowl Shape: D-Shape

Water Pressure: 0.07Mpa~0.75Mpa Power Rating: 220~240V, 50/60Hz,

843~853W

Length of PowerCord: 1.2 m

Material: Plastic

Size: 383W x 540D x 130H mm

Seat & Cover is not included. **CW253JT1WS** 

D-Shape Wall Hung Closet Bowl w/ Invisible Fixing Kit (P-Trap) (Rough-in 220)

TCF34220GAU WASHLET D-shape

SHXCP553 Universal Plate