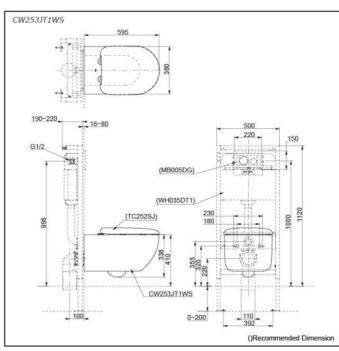

### **TOILETS**

Flush system: TORNADO FLUSH

Water Use: 4.5L / 3L Rough-in: H=220 mm Bowl Shape: D-Shape

Water Pressure: 0.05MPa~0.75MPa

Size: 380Wx595Dx338H mm

#### **Washlet**

Bowl Shape: D-Shape

Water Pressure: 0.07Mpa~0.75Mpa Power Rating: 220~240V, 50/60Hz,

843~853W

Length of PowerCord: 1.2 m

Material: Plastic

Size: 383W x 540D x 130H mm

Seat & Cover is not included. **CW253JT1WS** 

D-Shape Wall Hung Closet Bowl w/ Invisible Fixing Kit (P-Trap) (Rough-in 220)

TCF34220GAU WASHLET D-shape

SHXCP553 Universal Plate