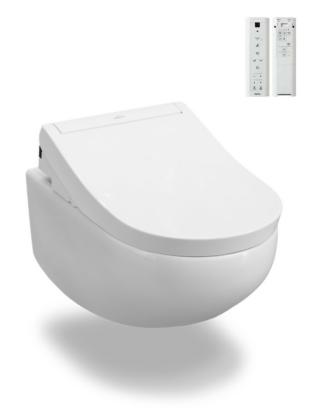

# TOTO TOILETS

### Hayon WALL HUNG TOILET S5 Remote Control Washlet

## Specifications 5 4 1

### **TOILETS**

Flush system: TORNADO FLUSH

Water Use: 4.5L / 3L Rough-in: H=220 mm Bowl Shape: D-Shape

Water Pressure: 0.05MPa~0.75MPa

Size: 380Wx595Dx338H mm

#### **Washlet**

Bowl Shape: D-Shape

Water Pressure: 0.07Mpa~0.75Mpa Power Rating: 220~240V, 50/60Hz,

843~853W

Length of PowerCord: 1.2 m

Material: Plastic

Size: 383W x 540D x 130H mm

Seat & Cover is not included. **CW253JT1WS** 

D-Shape Wall Hung Closet Bowl w/ Invisible Fixing Kit (P-Trap) (Rough-in 220)

TCF34220GAU WASHLET D-shape

SHXCP553 Universal Plate