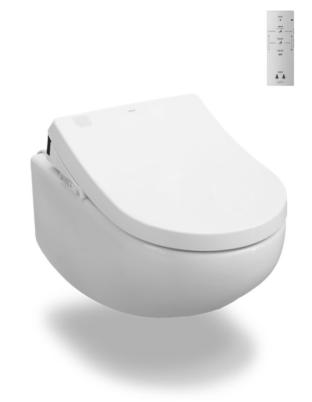

# Hayon WALL HUNG TOILET S7 Remote Control Washlet

### CW253TJ1WS TCF4732AT#NW1

### Parts description

Seat & Cover is **not included.** 