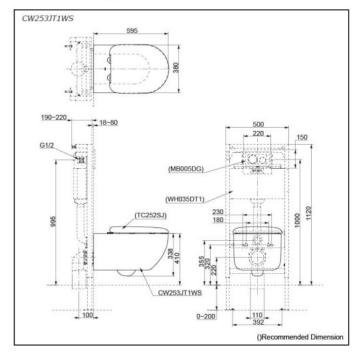

### CW253TJ1WS TCF4732AT#NW1

#### **TOILETS**

Flush system: TORNADO FLUSH

Water Use: 4.5L / 3L Rough-in: H=220 mm Bowl Shape: D-Shape

Water Pressure: 0.05MPa~0.75MPa

Size: 380Wx595Dx338H mm

#### CW253JT1WS

D-Shape Wall Hung Closet Bowl w/ Invisible Fixing Kit (P-Trap) (Rough-in 220)

TCF4732AT WASHLET D-shape

SHXCP407 Universal Plate