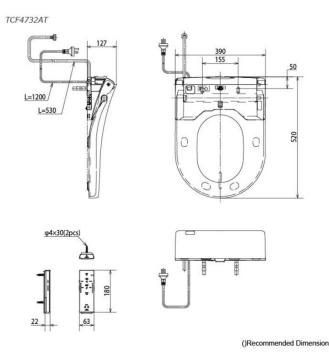

### CW253TJ1WS TCF4732AT#NW1

#### **Washlet**

Bowl Shape: D-Shape

Water Pressure: 0.05Mpa~0.75Mpa Power Rating: 220~240V, 50/60Hz,

1275~1400W

Length of Power Cord:1.2 m

Material: Plastic

Size: 390W x 520D x 127H mm

#### CW253JT1WS

D-Shape Wall Hung Closet Bowl w/ Invisible Fixing Kit (P-Trap) (Rough-in 220)

TCF4732AT WASHLET D-shape

SHXCP407 Universal Plate