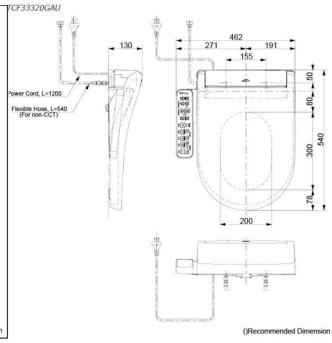

#### Washlet

Bowl Shape: D-Shape

Water Pressure: 0.07Mpa~0.75Mpa Power Rating: 220~240V, 50/60Hz,

843~853W

Length of PowerCord:1.2 m

Material: Plastic

Size: 462W x 540D x 130H mm

## Parts description

Seat & Cover is not included.

CW254PJT1WS

D-Shape Wall Faced Closet Bowl

w/ Fixing Bracket

TCF33320GAU WASHLET D-shape

THX918 Socket (Only for S-Trap)

SHXCP553 Universal Plate