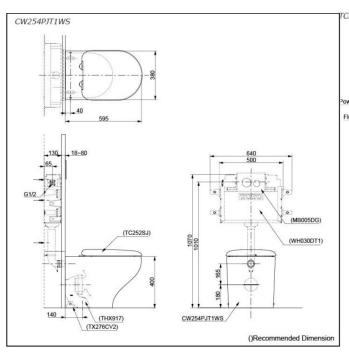

#### **TOILET**

Flush system: TORNADO FLUSH

Water Use: 4.5L / 3L

Rough-in: S-Trap / P-Trap (Selectable)

Bowl Shape: D-Shape

Water Pressure: 0.05MPa~0.75MPa

Size: 380Wx595Dx400H mm

## Parts description

Seat & Cover is not included.

CW254PJT1WS

D-Shape Wall Faced Closet Bowl

w/ Fixing Bracket

TCF33320GAU WASHLET D-shape

THX918 Socket (Only for S-Trap)

SHXCP553 Universal Plate