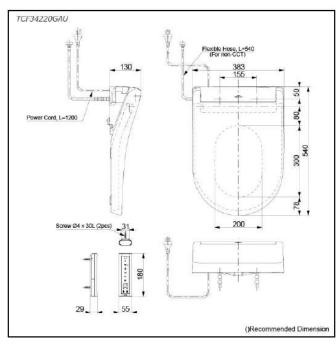

#### **Washlet**

Bowl Shape: D-Shape

Water Pressure: 0.07Mpa~0.75Mpa Power Rating: 220~240V, 50/60Hz,

843~853W

Length of PowerCord: 1.2 m

Material: Plastic

Size: 383W x 540D x 130H mm