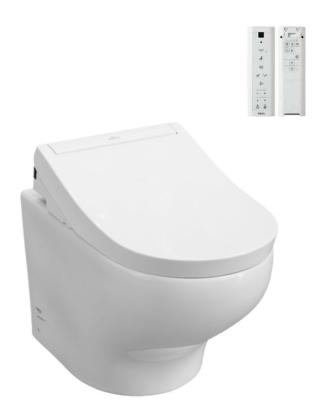

# TOTO TOILETS

### CW254PJT1WS **TCF34220GAU#NW1**

### Hayon WALL FACED TOILET \$5 Remote Control Washlet

# **Parts description**Seat & Cover is **not included**.

CW254PJT1WS

D-Shape Wall Faced Closet Bowl w/ Fixing Bracket

TCF34220GAU WASHLET D-shape

**THX918** Socket (Only for S-Trap)

SHXCP553 Universal Plate