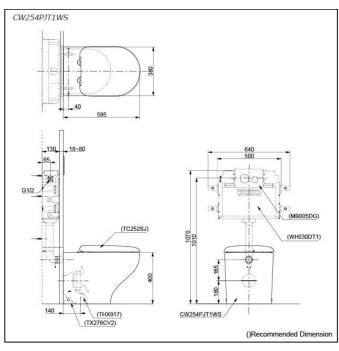

#### **TOILET**

Flush system: TORNADO FLUSH

Water Use: 4.5L / 3L

Rough-in: S-Trap / P-Trap (Selectable)

Bowl Shape: D-Shape

Water Pressure: 0.05MPa~0.75MPa

Size: 380Wx595Dx400H mm