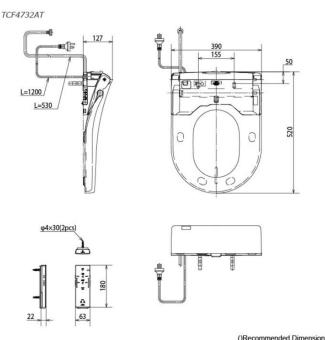

#### **Washlet**

**Bowl Shape: D-Shape** 

Water Pressure: 0.05Mpa~0.75Mpa Power Rating: 220~240V, 50/60Hz,

1275~1400W

Length of Power Cord: 1.2 m

Material: Plastic

Size: 390W x 520D x 127H mm

## Parts description

Seat & Cover is **not included**. **CW254PJT1WS** 

D-Shape Wall Faced Closet Bowl w/ Fixing Bracket

TCF4732AT WASHLET D-shape THX918 Socket (Only for S-Trap)

SHXCP407 Universal Plate