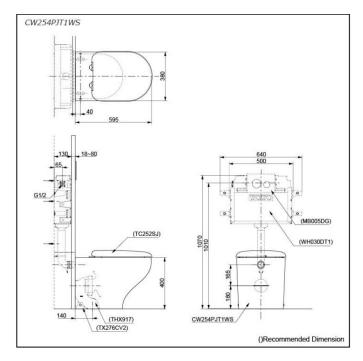

#### **TOILET**

Flush system: TORNADO FLUSH

Water Use: 4.5L / 3L

Rough-in: S-Trap / P-Trap (Selectable)

Bowl Shape: D-Shape

Water Pressure: 0.05MPa~0.75MPa

Size: 380Wx595Dx400H mm

## Parts description

Seat & Cover is **not included**. **CW254PJT1WS** 

D-Shape Wall Faced Closet Bowl w/ Fixing Bracket

TCF4732AT WASHLET D-shape THX918 Socket (Only for S-Trap)

SHXCP407 Universal Plate