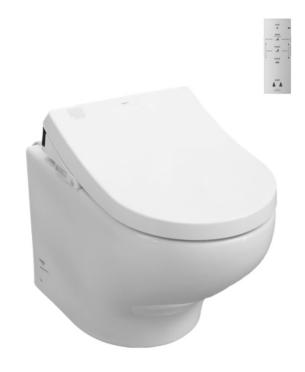

# Hayon WALL FACED TOILET S7 Remote Control Washlet

#### CW254PJT1WS TCF4732AT#NW1

## Parts description

Seat & Cover is **not included**. **CW254PJT1WS** 

D-Shape Wall Faced Closet Bowl w/ Fixing Bracket

TCF4732AT WASHLET D-shape THX918 Socket (Only for S-Trap)

SHXCP407 Universal Plate