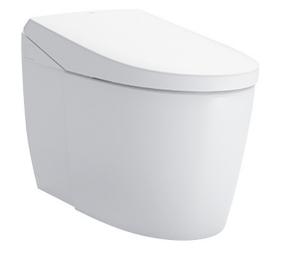

#### NEOREST AS Luxurious Smart Toilet

#### CS921VC / TCF85510GAU HH02123

#### White (#NW1)