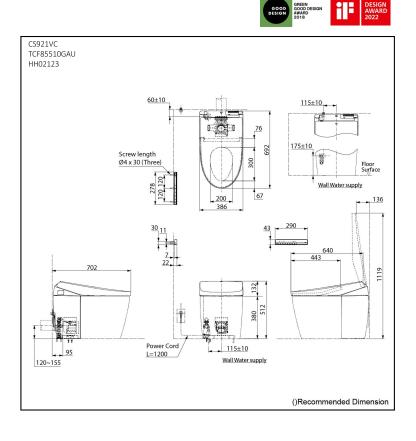

#### CS921VC / TCF85510GAU HH02123

## **S**pecifications

| Flush system:         | TORNADO FLUSH                                                                    |
|-----------------------|----------------------------------------------------------------------------------|
| Water Use:            | 4.5L / 3.0L                                                                      |
| Rough-in:             | 120~155 mm                                                                       |
| Bowl Shape:           | Elongated                                                                        |
| Water Pressure:       | 0.05MPa~0.75MPa                                                                  |
| Power Rating:         | 220~240V, 50/60Hz,<br>846~854W                                                   |
| Length of Power Cord: | 1.2 m                                                                            |
| Material:             | Bowl -Vitreous China<br>Seat & Cover -Plastic<br>Remote Controller<br>-Aluminium |
| Size:                 | 386Wx692Dx512H mm                                                                |
| arts description      |                                                                                  |
|                       |                                                                                  |

## Certifications